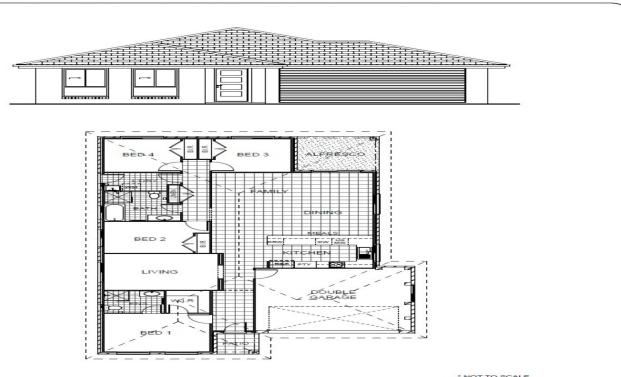

**FOR SALE** 

- F1

Garage - 34.8 m² | Patio - 2.9 m² | TOTAL: 205.1 m

The builder discloses that the footprint annexed hereto is an indication only to the design which will be provided and notes that the external details and/or the orientation of the design may be altered by the builder of the design which will be provided and notes that the external details and/or the orientation of the design may be altered by the builder of the design which the provided area of the provided and the provided area of the provided and provided area of the provided and provided area of the provided and provided and provided and provided area of the provided and provided area of the provided and provided and provided and provided area of the provided and provided area of the provided and provided area of the provided area of the

For more information and full brochures, floorplans & prices call Phil on 0466 969 164

\*Floorplans and images should be considered as a guide only. Detailed plans and facades will be confirmed to prior to exchange of contracts.